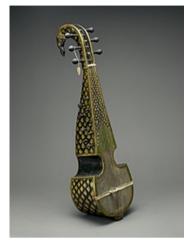

#### **KNOW YOUR INSTRUMENTS - SAROD**

Sarod, stringed musical instrument of the lute family that is common to the Hindustani music tradition of northern India, Pakistan, and Bangladesh.

## **KNOW YOUR INSTRUMENTS - SAROD**

Sarod, stringed musical instrument of the lute family that is common to the Hindustani music tradition of northern India, Pakistan, and Bangladesh.

The modern classical sarod is about 100 cm (39 inches) long and has a slightly waisted wood body with a skin belly. The broad neck has a wide fretless fingerboard covered in metal to accommodate characteristic sliding pitches.

The modern version has four to six main melodic strings, plus two to four others; some of the strings may be paired in double courses tuned in unison or at the octave. In addition, there are sympathetic and drone strings

The seated player holds the instrument across his lap. The strings of the sarod are plucked with a plectrum held in the right hand, while the fingernails of the left hand press the strings.

The sarod is an adaptation of the Afghan rabab, which arrived in India during the 16th century. The modern form of the instrument was designed in the 19th century.