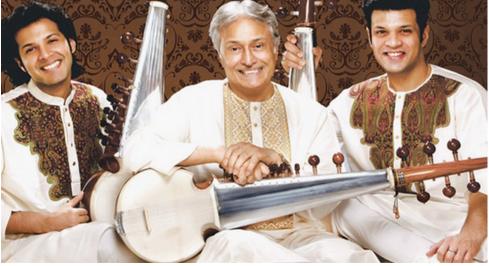

#### **KNOW YOUR INSTRUMENTS - SAROD**

Sarod, stringed musical instrument of the lute family that is common to the Hindustani music tradition of northern India, Pakistan, and Bangladesh.

## **KNOW YOUR INSTRUMENTS - SAROD**

Sarod, stringed musical instrument of the lute family that is common to the Hindustani music tradition of northern India, Pakistan, and Bangladesh.

The modern classical sarod is about 100 cm (39 inches) long and has a slightly waisted wood body with a skin belly. The broad neck has a wide fretless fingerboard covered in metal to accommodate characteristic sliding pitches.

The modern version has four to six main melodic strings, plus two to four others; some of the strings may be paired in double courses tuned in unison or at the octave. In addition, there are sympathetic and drone strings

The seated player holds the instrument across his lap. The strings of the sarod are plucked with a plectrum held in the right hand, while the fingernails of the left hand press the strings.

The sarod is an adaptation of the Afghan rabab, which arrived in India during the 16th century. The modern form of the instrument was designed in the 19th century.

It is one of the most important concert instruments in Hindustani music and is often accompanied by the tabla (drums) and tambura (drone lute).

Two prominent Indian schools of sarod playing are those of Ghulam Ali Khan and Allauddin Khan, each with its own playing style, type of sarod (e.g., size, shape, and number of strings vary), and tuning system.

Ustad Amjad Ali Khan is an Indian classical sarod player,

best known for his clear and fast ekhara taans. Khan was born into a classical musical family and has performed internationally since the 1960s. He was awarded India's second highest civilian honor Padma Vibhushan in 2001.

### Famous Sarod players:

Ayaan Ali Khan and Amaan Ali Khan are his twin sons who also perform Sarod.

May 27th, 2023