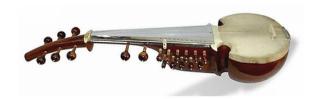

#### **KNOW YOUR INSTRUMENTS - SAROD**

Sarod, stringed musical instrument of the lute family that is common to the Hindustani music tradition of northern India, Pakistan, and Bangladesh.

## **KNOW YOUR INSTRUMENTS - SAROD**

Sarod, stringed musical instrument of the lute family that is common to the Hindustani music tradition of northern India, Pakistan, and Bangladesh.

The modern classical sarod is about 100 cm (39 inches) long and has a slightly waisted wood body with a skin belly. The broad neck has a wide fretless fingerboard covered in metal to accommodate characteristic sliding pitches.

The modern version has four to six main melodic strings, plus two to four others; some of the strings may be paired in double courses tuned in unison or at the octave. In addition, there are sympathetic and drone strings

The seated player holds the instrument across his lap. The strings of the sarod are plucked with a plectrum held in the right hand, while the fingernails of the left hand press the strings.

The sarod is an adaptation of the Afghan rabab, which arrived in India during the 16th century. The modern form of the instrument was designed in the 19th century.