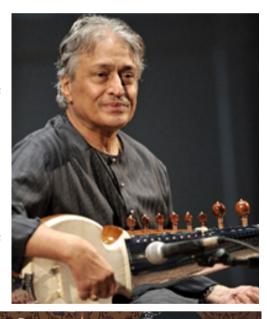

Ustad Amjad Ali Khan is an Indian classical sarod player,

best known for his clear and fast ekhara taans. Khan was born into a classical musical family and has performed internationally since the 1960s. He was awarded India's second highest civilian honor Padma Vibhushan in 2001.

### Famous Sarod players:

Ayaan Ali Khan and Amaan Ali Khan are his twin sons who also perform Sarod.

May 27th, 2023