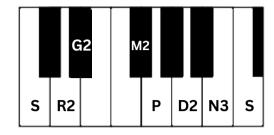

## வாரம் ஒரு ராகம் -14

**ராகத்தின்பெயர்** : தர்மவதி

மேளகர்த்தா எண் : 59 (ஜனக / தாய் ராகம்)

ராகத்தின் இனம்: ஆண்

**ராகத்தின் நிறம்** : கரும்மஞ்சள் **ராகத்தின் சுவை** : அற்புத சுவை

**ஆரோகணம்** : ஸ ரி2 க2 ம2 ப த2 நி3 ஸ **அவரோகணம்** : ஸ நி3 த2 ப ம2 க2 ரி2 ஸ